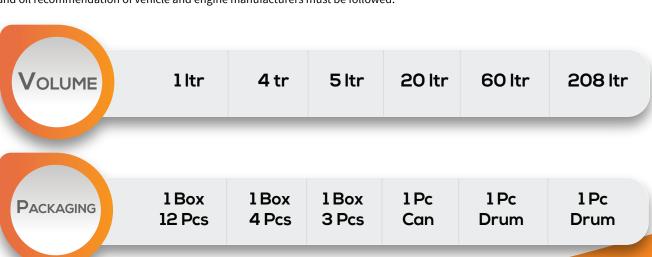

y and superior performance package.

An extremely shear stable VI improver in connection with modern anti-wear additives and friction modifiers guarantee stable lasting excellent smooth switching behavior, outstanding oxidation stability and a superior coefficient of friction stability. The lowered viscosity ensures maximum fuel economy.

## **Application**

**ATF MB15** is intended for use in the latest 7-speed automatic transmission from Mercedes-Benz. It is not backward compatible, so not suitable for use in older transmissions.

Note manufacturer's instructions!



♦ MB 236.15



Our information is based on thorough research and maybe consider reliable, although not legally binding. The operating instruction and oil recommendation of vehicle and engine manufacturers must be followed.