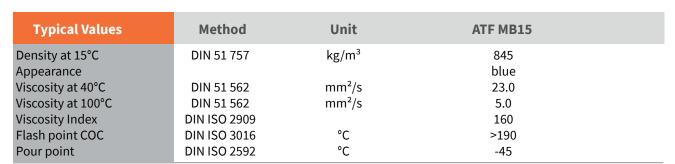

## **Description**

**ATF MB15** is a high performance ATF for use in the latest Mercedes-Benz 7-speed automatic transmission (NAG2FE+) from 21.06.2010.

It is based on fundamental oils from the synthesis technology and superior performance package.

An extremely shear stable VI improver in connection with modern anti-wear additives and friction modifiers guarantee stable lasting excellent smooth switching behavior, outstanding oxidation stability and a superior coefficient of friction stability. The lowered viscosity ensures maximum fuel economy.

## **Application**

**ATF MB15** is intended for use in the latest 7-speed automatic transmission from Mercedes-Benz. It is not backward compatible, so not suitable for use in older transmissions.

Note manufacturer's instructions!