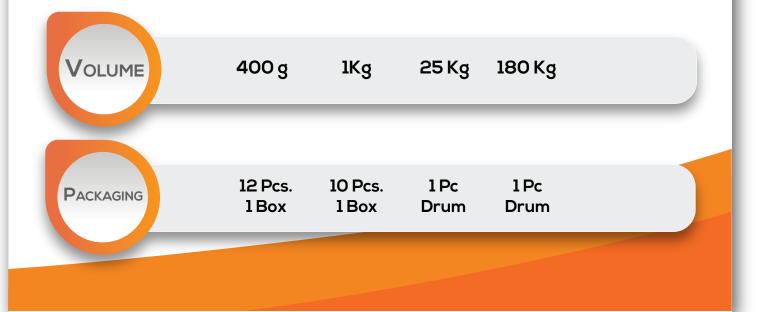

#### Product Information

## PROCARE ALUMINIUM COMPLEX GREASE

#### Description

**Aluminium Complex Grease** is a synthetic high-performance grease with white solid lubricants for use in the foodstuffs industry.

### **Benefits**

- Very high load bearing characteristics
- Suitable for use at very high temperatures
- Excellent corrosion protection
- Very good water resistance
- Temperature range -45 °C to +150 °C (200 °C briefly)
- NSF H1-registration possible (human toxology-optimised products)

# Application

- Lubricates friction, roller and ball bearings, guides and joints, particularly in the foodstuffs and beverages industries
- For high temperatures and very high loads
- Has universal uses