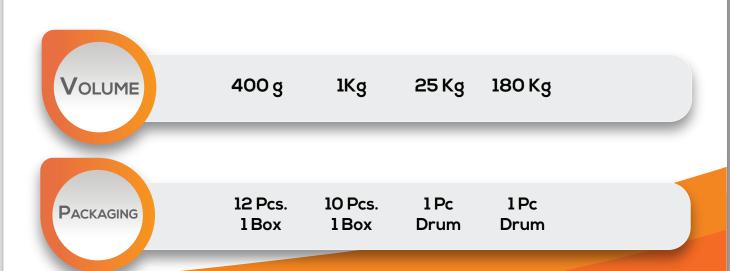

beverages and pharmaceutical industries.

#### **Benefits**

- Extremely high load-bearing characteristics
- Suitable for use at very high temperatures
- Reduces friction and wear
- Water and wastewater-resistant
- Resistant to hot and cold water
- Excellent corrosion protection
- Suitable for use at extremely high RPM
- Temperature range -50 °C to +220 °C
- NSF H1-registration possible\* (human toxology-optimised products)

## **Application**

- For a variety of operating conditions in the foodstuffs, beverages and pharmaceutical industries.
- For all uses other than in the foodstuffs industry predicating water-resistance, a wide temperature range and/or high RPM, e.g. spindle and ball bearings in machine tools, metal processing centers, textile machinery, wire drawing machinery, etc.