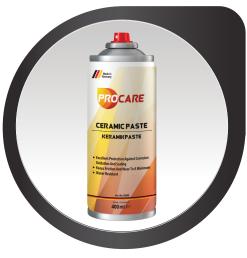

### PROCARE CERAMIC PASTE

## **Description**

Ceramic Paste is a synthetic grey multi-purpose paste with ceramic pigments. Long-term lubrication for screw connections, resistant to high temperatures.