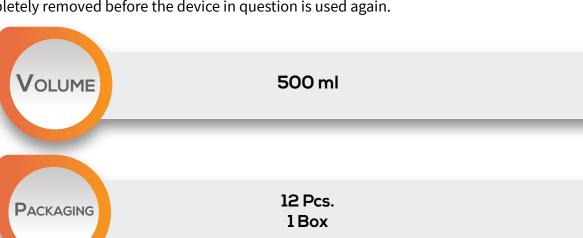

to health
- Good reduction in friction
- Protects against corrosion
- Cleans, protects and maintains at the same time
- NSF A7 (or H1) sub-registration possible depending on specification

## **Application**

- For the care and maintenance of stainless steel in breweries, bakeries, meat factories, industrial kitchens and hospitals
- Corrosion protection throughout the food industry

#### **Instructions**

Shake can well before use. From a distance of approx. 20 cm spray an even coat.

Notice

! If the product is used in applications that may involve contact with food: Only the minimum quantity technically needed should be used.

! If the product is used as an anti-corrosive film for surfaces in contact with food, it must be completely removed before the device in question is used again.