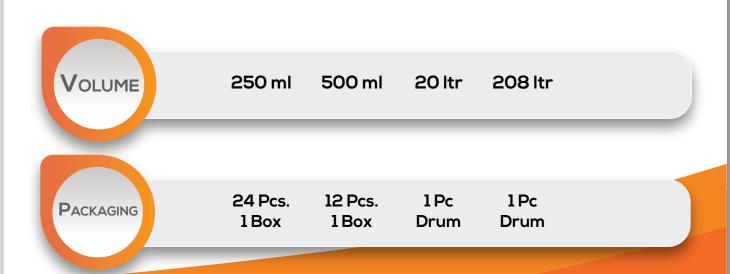

### **Application**

Add the content to motor oil just before the oil change. Run the engine for about 15 minutes at low rpm. Drain the oil, change the oil filter and add fresh motor oil. Mixable with all standard petrol and diesel motor oils. 250 ml is sufficient for 10 Litters of motor oil.